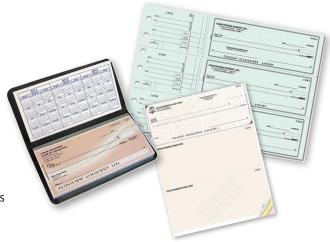

#### **Create More Than Blank Checks**

CheckStream Commercial can print stacks of blank personal checks, top/middle/bottom business checks, and multi-up sheets with or without NCR paper interleaving ready for cutting and collation into bound or perforated checkbooks. Digital check printing eliminates minimum volume thresholds and allows you to accept virtually any job in any quantity and turn around finished check stacks in minutes. CheckStream Commercial prints only the pages you need in the numbering range required to reduce waste. Split jobs to balance loads among output devices, and automatically reroute jobs in the event of a printer error. Simultaneously create digital images for secure paperless document storage and retrieval. Multi-layered security keeps data safe and prevents unauthorized check printing.