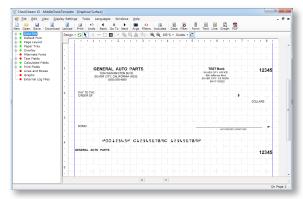

Our bundled WYSIWYG check form design tool, CheckStream Designer, allows users to create their own customized templates and store them for fast reprinting. Quickly modify check designs as needed, and easily create new versions for similar accounts. Digitize entire workflows and incorporate features such as logos, incremented check numbering, reverse numbering, and cut-stack number ordering in various multi-up check stock formats.